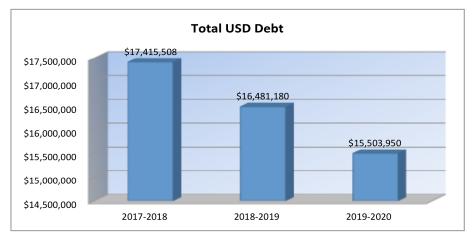

## **Other Information**

|                     | 2017-2018<br>Actual | 2018-2019<br>Actual | 2019-2020<br>Budget |  |
|---------------------|---------------------|---------------------|---------------------|--|
| Assessed Valuation  | \$97,854,797        | \$99,215,277        | \$101,128,216       |  |
| Bonded Indebtedness | 17,415,508          | 16,481,180          | 15,503,950          |  |