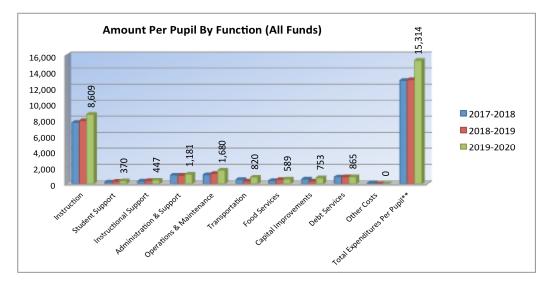

| Total Expenditures Amount Per Pupil by Function (All Funds) |           |           |         |  |  |  |  |  |  |
|-------------------------------------------------------------|-----------|-----------|---------|--|--|--|--|--|--|
|                                                             | 2017-2018 | 2019-2020 |         |  |  |  |  |  |  |
|                                                             | Actual    | Actual    | Budget  |  |  |  |  |  |  |
| Instruction                                                 | 7,618     | 7,837     | 8,609   |  |  |  |  |  |  |
| Student Support                                             | 224       | 304       | 370     |  |  |  |  |  |  |
| Instructional Support                                       | 332       | 393       | 447     |  |  |  |  |  |  |
| Administration & Support                                    | 1,072     | 1,054     | 1,181   |  |  |  |  |  |  |
| Operations & Maintenance                                    | 1,126     | 1,277     | 1,680   |  |  |  |  |  |  |
| Transportation                                              | 540       | 346       | 820     |  |  |  |  |  |  |
| Food Services                                               | 407       | 527       | 589     |  |  |  |  |  |  |
| Capital Improvements                                        | 599       | 338       | 753     |  |  |  |  |  |  |
| Debt Services                                               | 851       | 859       | 865     |  |  |  |  |  |  |
| Other Costs                                                 | 84        | 1         | 0       |  |  |  |  |  |  |
| Total Expenditures Per Pupil**                              | 12,854    | 12,936    | 15,314  |  |  |  |  |  |  |
| Enrollment (FTE)*                                           | 1,125.0   | 1,151.8   | 1,156.0 |  |  |  |  |  |  |

\*FTE Enrollment is based on 9/20 and 2/20, including 4yr old at-risk. Beginning in the 2017-18 school year, full-day kindergarten is funded as 1.0 FTE. If the district offered full-day kindergarten in the 2017-18 school year, the 2016-17 kindergarten FTE is funded as 1.0 regardless of attendance. Includes virtual enrollment.

\*\*The funds that are included in the categories above are: General, Supplemental General, Bilingual Education, Preschool-Aged At-Risk, At Risk(K-12), Virtual Education, Capital Outlay, Driver Education, Extraordinary School Program, Summer School, Special Education, Career and Postsecondary Education, Professional Development, Bond & Interest #1, Bond & Interest #2, No-Fund Warrant, Special Assessment, Parent Education, School Retirement, Student Materials Revolving & Textbook Rental, Gifts/Grants, KPERS Special Retirement Contribution, Contingency, Special Liability Expense, Federal Funds, Adult Education, Adult Supplemental Education, Activity Fund and Special Education Coop Fund.