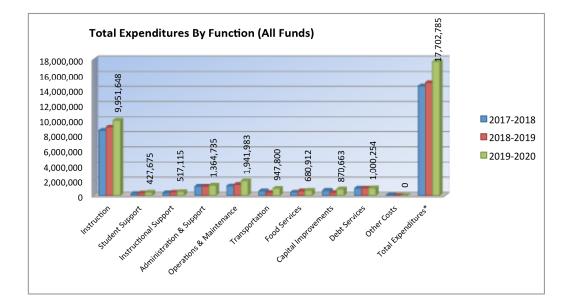

Transportation - 2700 Food Service - 3100 Other Costs - 2900 and 3300 Capital Improvements - 4000 Debt Services - 5100 Transfers - 5200

| Total Expenditures by Function (AirFunds) |            |            |            |  |  |  |  |  |  |
|-------------------------------------------|------------|------------|------------|--|--|--|--|--|--|
|                                           | 2017-2018  | 2018-2019  | 2019-2020  |  |  |  |  |  |  |
|                                           | Actual     | Actual     | Budget     |  |  |  |  |  |  |
| Instruction                               | 8,570,057  | 9,026,081  | 9,951,648  |  |  |  |  |  |  |
| Student Support                           | 252,222    | 350,602    | 427,675    |  |  |  |  |  |  |
| Instructional Support                     | 373,997    | 452,192    | 517,115    |  |  |  |  |  |  |
| Administration & Support                  | 1,206,559  | 1,213,668  | 1,364,735  |  |  |  |  |  |  |
| Operations & Maintenance                  | 1,266,845  | 1,470,980  | 1,941,983  |  |  |  |  |  |  |
| Transportation                            | 607,452    | 398,628    | 947,800    |  |  |  |  |  |  |
| Food Services                             | 457,494    | 607,299    | 680,912    |  |  |  |  |  |  |
| Capital Improvements                      | 674,138    | 389,397    | 870,663    |  |  |  |  |  |  |
| Debt Services                             | 957,509    | 989,315    | 1,000,254  |  |  |  |  |  |  |
| Other Costs                               | 94,525     | 950        | 0          |  |  |  |  |  |  |
| Total Expenditures*                       | 14,460,798 | 14,899,112 | 17,702,785 |  |  |  |  |  |  |

\*The funds that are included in the categories above are: General, Supplemental General, Bilingual Education, Preschool-Aged At-Risk, At Risk(K-12), Virtual Education, Capital Outlay, Driver Education, Extraordinary School Program, Summer School, Special Education, Career and Postsecondary Education, Professional Development, Bond & Interest #1, Bond & Interest #2, No-Fund Warrant, Special Assessment, Parent Education, School Retirement, Student Materials Revolving & Textbook Rental, Gifts/Grants, KPERS Special Retirement Contribution, Contingency, Special Liability Expense, Federal Funds, Adult Education, Adult Supplemental Education, Activity Fund and Special Education Coop Fund.