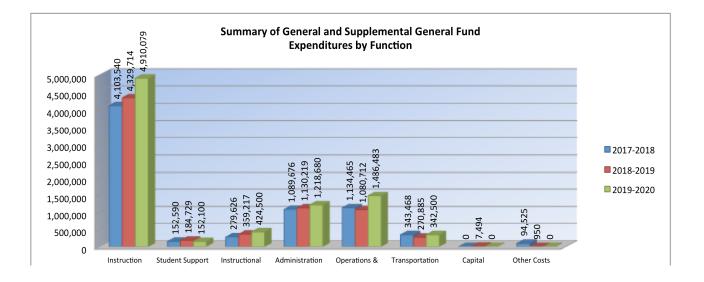

|                          |           | %    |           | %    | %    |           | %    | %     |
|--------------------------|-----------|------|-----------|------|------|-----------|------|-------|
|                          | 2017-2018 | of   | 2018-2019 | of   | inc/ | 2019-2020 | of   | inc/  |
|                          | Actual    | Tot  | Actual    | Tot  | dec  | Budget    | Tot  | dec   |
| Instruction              | 4,103,540 | 57%  | 4,329,714 | 59%  | 6%   | 4,910,079 | 58%  | 13%   |
| Student Support          | 152,590   | 2%   | 184,729   | 3%   | 21%  | 152,100   | 2%   | -18%  |
| Instructional Support    | 279,626   | 4%   | 359,217   | 5%   | 28%  | 424,500   | 5%   | 18%   |
| Administration & Support | 1,089,676 | 15%  | 1,130,219 | 15%  | 4%   | 1,218,680 | 14%  | 8%    |
| Operations & Maintenance | 1,134,465 | 16%  | 1,080,712 | 15%  | -5%  | 1,486,483 | 17%  | 38%   |
| Transportation           | 343,468   | 5%   | 270,885   | 4%   | -21% | 342,500   | 4%   | 26%   |
| Capital Improvements     | 0         | 0%   | 7,494     | 0%   | 0%   | 0         | 0%   | -100% |
| Other Costs              | 94,525    | 1%   | 950       | 0%   | -99% | 0         | 0%   | -100% |
| Total Expenditures       | 7,197,890 | 100% | 7,363,920 | 100% | 2%   | 8,534,342 | 100% | 16%   |
| Amount per Pupil         | \$6,398   |      | \$6,393   |      | 0%   | \$7,383   |      | 15%   |

## USD# Summary of General and Supplemental General Fund Expenditures by Function

<u>382</u>

The Summary of General and Supplemental General Fund Expenditures chart information comes from pages 6-13 of the Sumexpen and adds together the 'General Fund' and 'Supplemental General Fund' line items.