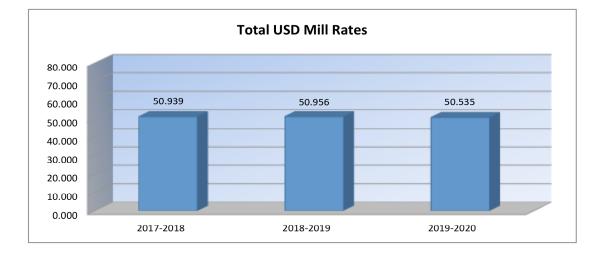

2017-2018

2018-2019

2019-2020

0

2015-2016

2016-2017

|                                       | 2017-2018 | 2018-2019 | 2019-2020 |
|---------------------------------------|-----------|-----------|-----------|
|                                       | Actual    | Actual    | Budget    |
| General                               | 20.000    | 20.000    | 20.000    |
| Supplemental General                  | 17.760    | 17.032    | 15.485    |
| Adult Education                       | 0.000     | 0.000     | 0.000     |
| Capital Outlay                        | 8.000     | 8.000     | 8.000     |
| Declining Enrollment                  | 0.000     | 0.000     | 0.000     |
| Cost of Living                        | 0.000     | 0.000     | 0.000     |
| Special Liability                     | 0.000     | 0.000     | 0.000     |
| School Retirement                     | 0.000     | 0.000     | 0.000     |
| Extraordinary Growth Facilities       | 0.000     | 0.000     | 0.000     |
| Bond and Interest #1                  | 5.179     | 5.924     | 7.050     |
| Bond and Interest #2                  | 0.000     | 0.000     | 0.000     |
| No Fund Warrant                       | 0.000     | 0.000     | 0.000     |
| Special Assessment                    | 0.000     | 0.000     | 0.000     |
| Temporary Note                        | 0.000     | 0.000     | 0.000     |
| TOTAL USD                             | 50.939    | 50.956    | 50.535    |
| Historical Museum                     | 0.000     | 0.000     | 0.000     |
| Public Library Board                  | 0.000     | 0.000     | 0.000     |
| Public Library Board & Employee Bnfts | 0.000     | 0.000     | 0.000     |
| Recreation Commission                 | 0.000     | 0.000     | 0.000     |
| Rec Comm Employee Bnfts               | 0.000     | 0.000     | 0.000     |
| TOTAL OTHER                           | 0.000     | 0.000     | 0.000     |

### Miscellaneous Information Mill Rates by Fund