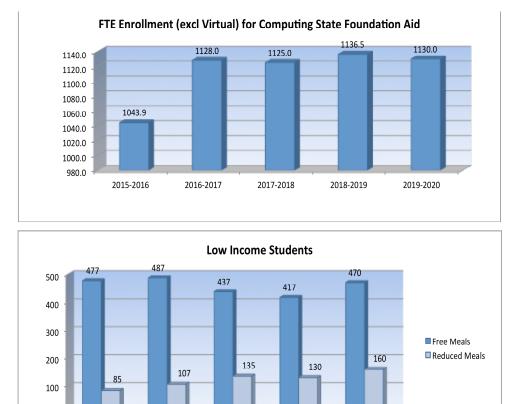

# <u>382</u>

USD#

|                                 | 2015-2016 | 2016-2017 | %    | 2017-2018 | %    | 2018-2019 | %    | 2019-2020 | %    |
|---------------------------------|-----------|-----------|------|-----------|------|-----------|------|-----------|------|
|                                 | Actual    | Actual    | inc/ | Actual    | inc/ | Actual    | inc/ | Budget    | inc/ |
|                                 |           |           | dec  |           | dec  |           | dec  |           | dec  |
|                                 |           |           |      |           |      |           |      |           |      |
| FTE Enrollment (excl. Virtual)* | 1,043.9   | 1,128.0   | 8%   | 1,125.0   | 0%   | 1,136.5   | 1%   | 1,130.0   | -1%  |
| Number of Students -            |           |           |      |           |      |           |      |           |      |
| Free Meals                      | 477       | 487       | 2%   | 437       | -10% | 417       | -5%  | 470       | 13%  |
| Number of Students -            |           |           |      |           |      |           |      |           |      |
| Reduced Meals                   | 85        | 107       | 26%  | 135       | 26%  | 130       | -4%  | 160       | 23%  |

\*FTE Enrollment is based on 9/20 and 2/20, including 4yr old at-risk. Beginning 2017-18 school year, full-day kindergarten is funded as 1.0 FTE. If the district offered full-day kindergarten in the 2017-18 school year, the 2016-17 kindergarten FTE is funded as 1.0 regardless of attendance. Virtual enrollment is excluded.