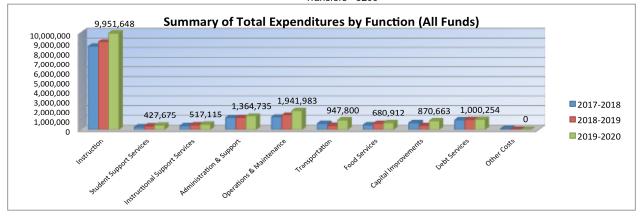

#### Summary of Total Expenditures By Function (All Funds)

|                                |            | %    |            | %    | %    |            | %    | %     |
|--------------------------------|------------|------|------------|------|------|------------|------|-------|
|                                | 2017-2018  | of   | 2018-2019  | of   | inc/ | 2019-2020  | of   | inc/  |
|                                | Actual     | Tot  | Actual     | Tot  | dec  | Budget     | Tot  | dec   |
| Instruction                    | 8,570,057  | 59%  | 9,026,081  | 61%  | 5%   | 9,951,648  | 56%  | 10%   |
| Student Support Services       | 252,222    | 2%   | 350,602    | 2%   | 39%  | 427,675    | 2%   | 22%   |
| Instructional Support Services | 373,997    | 3%   | 452,192    | 3%   | 21%  | 517,115    | 3%   | 14%   |
| Administration & Support       | 1,206,559  | 8%   | 1,213,668  | 8%   | 1%   | 1,364,735  | 8%   | 12%   |
| Operations & Maintenance       | 1,266,845  | 9%   | 1,470,980  | 10%  | 16%  | 1,941,983  | 11%  | 32%   |
| Transportation                 | 607,452    | 4%   | 398,628    | 3%   | -34% | 947,800    | 5%   | 138%  |
| Food Services                  | 457,494    | 3%   | 607,299    | 4%   | 33%  | 680,912    | 4%   | 12%   |
| Capital Improvements           | 674,138    | 5%   | 389,397    | 3%   | -42% | 870,663    | 5%   | 124%  |
| Debt Services                  | 957,509    | 7%   | 989,315    | 7%   | 3%   | 1,000,254  | 6%   | 1%    |
| Other Costs                    | 94,525     | 1%   | 950        | 0%   | -99% | 0          | 0%   | -100% |
| Total Expenditures*            | 14,460,798 | 100% | 14,899,112 | 100% | 3%   | 17,702,785 | 100% | 19%   |
| Amount per Pupil               | \$12,854   |      | \$12,936   |      | 1%   | \$15,314   |      | 18%   |
| Current Expenditures**         | 12,557,142 | 100% | 13,022,515 | 100% | 4%   | 14,800,068 | 100% | 14%   |
| Amount per Pupil               | \$11,162   |      | \$11,306   |      | 1%   | \$12,803   |      | 13%   |

#### Percent of Expenditures

| reicent of Expenditures               |           |     |           |     |    |           |     |     |  |
|---------------------------------------|-----------|-----|-----------|-----|----|-----------|-----|-----|--|
| Instruction*** (Total Expenditures)   | 8,570,057 | 59% | 8,926,365 | 60% | 1% | 9,801,648 | 55% | -5% |  |
| Instruction*** (Current Expenditures) | 8,570,057 | 68% | 8,926,365 | 69% | 1% | 9,801,648 | 66% | -3% |  |

\*The funds that are included in the categories above are: General, Supplemental General, Bilingual Education, Preschool-Aged At-Risk, At Risk(K-12), Virtual Education, Capital Outlay, Driver Education, Extraordinary School Program, Summer School, Special Education, Career and Postsecondary Education, Professional Development, Bond & Interest #1, Bond & Interest #2, No-Fund Warrant, Special Assessment, Parent Education, School Retirement, Student Materials Revolving & Textbook Rental, Gifts/Grants, KPERS Special Retirement Contribution, Contingency, Special Liability Expense, Federal Funds, Adult Education, Adult Supplemental Education, Activity Fund and Special Education Coop Fund.

\*\*Current Spending excludes Capital Outlay and Bond Debt expenditures (Code 16, Code 62, Code 63) \*\*\*Instruction excludes Capital Outlay and Bond Debt expenditures (Code 16, Code 62, Code 63)

Note: Percentages on charts are within +-1% due to rounding used. Pie graph percentages may differ from charts for this reason also.

Further definition of what goes into each category: Instruction - 1000 Student Support Services - 2100 Instructional Support Services - 2200 Administration & Support - 2300, 2400 and 2500 Operations & Maintenance - 2600

Transportation - 2700 Food Service - 3100 Other Costs - 2900 and 3300 Capital Improvements - 4000 Debt Services - 5100 Transfers - 5200

| Total Expenditures by Function (AirFunds) |            |            |            |  |  |  |  |  |  |
|-------------------------------------------|------------|------------|------------|--|--|--|--|--|--|
|                                           | 2017-2018  | 2018-2019  | 2019-2020  |  |  |  |  |  |  |
|                                           | Actual     | Actual     | Budget     |  |  |  |  |  |  |
| Instruction                               | 8,570,057  | 9,026,081  | 9,951,648  |  |  |  |  |  |  |
| Student Support                           | 252,222    | 350,602    | 427,675    |  |  |  |  |  |  |
| Instructional Support                     | 373,997    | 452,192    | 517,115    |  |  |  |  |  |  |
| Administration & Support                  | 1,206,559  | 1,213,668  | 1,364,735  |  |  |  |  |  |  |
| Operations & Maintenance                  | 1,266,845  | 1,470,980  | 1,941,983  |  |  |  |  |  |  |
| Transportation                            | 607,452    | 398,628    | 947,800    |  |  |  |  |  |  |
| Food Services                             | 457,494    | 607,299    | 680,912    |  |  |  |  |  |  |
| Capital Improvements                      | 674,138    | 389,397    | 870,663    |  |  |  |  |  |  |
| Debt Services                             | 957,509    | 989,315    | 1,000,254  |  |  |  |  |  |  |
| Other Costs                               | 94,525     | 950        | 0          |  |  |  |  |  |  |
| Total Expenditures*                       | 14,460,798 | 14,899,112 | 17,702,785 |  |  |  |  |  |  |