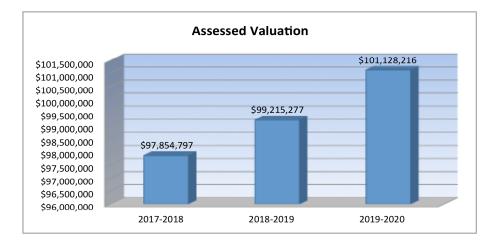

## **Other Information**

|                     | 2017-2018<br>Actual | 2018-2019<br>Actual | 2019-2020<br>Budget |  |
|---------------------|---------------------|---------------------|---------------------|--|
| Assessed Valuation  | \$97,854,797        | \$99,215,277        | \$101,128,216       |  |
| Bonded Indebtedness | 17,415,508          | 16,481,180          | 15,503,950          |  |