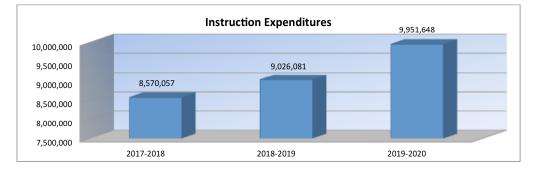

USD# Instruction Expenditures (1000)

<u>382</u>

|                                 |           | on Experiantares (                    | ,        |     |           |       |
|---------------------------------|-----------|---------------------------------------|----------|-----|-----------|-------|
|                                 |           |                                       | %        |     |           | %     |
|                                 | 2017-2018 | 2018-2019                             | inc/     |     | 2019-2020 | inc/  |
|                                 | Actual    | Actual                                | dec      |     | Budget    | dec   |
| General                         | 2,543,918 | 3,255                                 | 594 28%  | 5   | 3,507,500 | 8%    |
| Federal Funds                   | 233,073   | 232                                   | 940 0%   | 5   | 251,258   | 8%    |
| Supplemental General            | 1,559,622 | 1,074                                 | 120 -31% | 5   | 1,402,579 | 31%   |
| Preschool-Aged At-Risk          | 42,357    | 31                                    | 870 -25% | 5   | 54,360    | 71%   |
| At Risk (K-12)                  | 1,013,962 | 1,039                                 | 667 3%   | 5   | 914,978   | -12%  |
| Bilingual Education             | 54,844    | 76                                    | 090 39%  | ,   | 110,900   | 46%   |
| Virtual Education               | 76,724    | 76                                    | 930 0%   | 5   | 108,910   | 42%   |
| Capital Outlay                  | 0         | 99                                    | 716 0%   | 5   | 150,000   | 50%   |
| Driver Education                | 10,822    | 13                                    | 752 27%  | ,   | 17,600    | 28%   |
| Declining Enrollment            | 0         |                                       | 0 0%     | 5   | 0         | 0%    |
| Extraordinary School Program    | 105,386   | 105                                   | 386 0%   | 5   | 104,300   | -1%   |
| Food Service                    | 0         |                                       | 0 0%     | 5   | 0         | 0%    |
| Professional Development        | 0         |                                       | 0 0%     | 5   | 0         | 0%    |
| Parent Education Program        | 0         |                                       | 0 0%     | 5   | 0         | 0%    |
| Summer School                   | 958       | 1                                     | 148 20%  | ,   | 6,957     | 506%  |
| Special Education               | 1,979,487 | 2,022                                 | 964 2%   | 5   | 2,226,400 | 10%   |
| Cost of Living                  | 0         |                                       | 0 0%     | 5   | 0         | 0%    |
| Career and Postsecondary Ed.    | 179,044   | 161                                   | 039 -10% | 5   | 179,800   | 12%   |
| Gifts/Grants                    | 48,949    | 123                                   | 466 152% | 5   | 163,361   | 32%   |
| Special Liability               | 0         |                                       | 0 0%     | 5   | 0         | 0%    |
| School Retirement               | 0         |                                       | 0 0%     | 5   | 0         | 0%    |
| Extraordinary Growth Facilities | 0         |                                       | 0 0%     | 5   | 0         | 0%    |
| Special Reserve                 | 0         |                                       | 0 0%     | 5   |           |       |
| KPERS Spec. Ret. Contribution   | 486,218   | 425                                   | 275 -13% | 5   | 752,745   | 77%   |
| Contingency Reserve             | 0         |                                       | 0 0%     | 5   |           |       |
| Text Book & Student Material    | 76,187    | 56                                    | 564 -26% | 5   |           |       |
| Activity Fund                   | 158,506   | 229                                   | 560 45%  | ,   |           |       |
| Bond and Interest #1            | 0         |                                       | 0 0%     | 5   | 0         | 0%    |
| Bond and Interest #2            | 0         |                                       | 0 0%     | >   | 0         | 0%    |
| No-Fund Warrant                 | 0         |                                       | 0 0%     | 5   | 0         | 0%    |
| Special Assessment              | 0         |                                       | 0 0%     |     | 0         | 0%    |
| Temporary Note                  | 0         |                                       | 0 0%     | 5   | 0         | 0%    |
| SUBTOTAL                        | 8,570,057 | 9,026                                 | 081 5%   |     | 9,951,648 | 10%   |
| Enrollment (FTE)*               | 1,125.0   |                                       | 51.8 2%  |     | 1,156.0   | 0%    |
| Amount per Pupil                | 7,618     | ,                                     | 837 3%   | _   | 8,609     | 10%   |
|                                 | 7,010     | · · · · · · · · · · · · · · · · · · · |          |     | 0,009     | 10 /0 |
| Adult Education                 | 0         |                                       | 0 0%     |     | 0         | 0%    |
| Adult Supplemental Education    | 0         |                                       | 0 0%     |     | 0         | 0%    |
| Special Education Coop          | 0         |                                       | 0 0%     |     | 0         | 0%    |
| TOTAL                           | 8,570,057 | 9,026                                 | -        |     | 9,951,648 | 10%   |
| · · · · · ·                     | 0,010,007 | 5,020                                 | 3/       | · I | 2,001,040 |       |